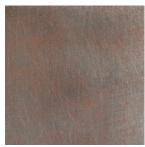

#### WALNUT

**GRAPHITE WALNUT** 

GREIGE WALNUT

LIGHT WALNUT CERUSE

OILED WALNUT

MADURO

IMAGES ARE INTENDED ONLY TO SHOW PATTERN AND COLOR REPRESENTATION OF MATTALINO WOOD FINISHES. PLEASE VISIT OR CONTACT ONE OF OUR SHOWROOM REPRESENTATIVES TO REQUEST WOOD FINISH SAMPLES FOR A BETTER REPRESENTATION OF THE SPECIES. PLEASE KEEP IN MIND WOOD IS A NATURAL MATERIAL. THERE MAY BE COLOR AND GRAIN VARIATIONS. MATTALIANO.COM