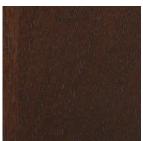

#### WALNUT

**GRAPHITE WALNUT** 

GREIGE WALNUT

LIGHT WALNUT CERUSE

OILED WALNUT

MADURO

IMAGES ARE INTENDED ONLY TO SHOW PATTERN AND COLOR REPRESENTATION OF MATTALINO WOOD FINISHES. PLEASE VISIT OR CONTACT ONE OF OUR SHOWROOM REPRESENTATIVES TO REQUEST WOOD FINISH SAMPLES FOR A BETTER REPRESENTATION OF THE SPECIES. PLEASE KEEP IN MIND WOOD IS A NATURAL MATERIAL. THERE MAY BE COLOR AND GRAIN VARIATIONS. MATTALIANO.COM