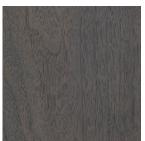

#### WALNUT

**GRAPHITE WALNUT** 

GREIGE WALNUT

LIGHT WALNUT CERUSE

OILED WALNUT

MADURO

IMAGES ARE INTENDED ONLY TO SHOW PATTERN AND COLOR REPRESENTATION OF MATTALINO WOOD FINISHES. PLEASE VISIT OR CONTACT ONE OF OUR SHOWROOM REPRESENTATIVES TO REQUEST WOOD FINISH SAMPLES FOR A BETTER REPRESENTATION OF THE SPECIES. PLEASE KEEP IN MIND WOOD IS A NATURAL MATERIAL. THERE MAY BE COLOR AND GRAIN VARIATIONS. MATTALIANO.COM