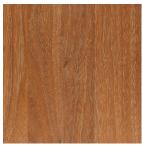

#### WALNUT

**GRAPHITE WALNUT** 

GREIGE WALNUT

LIGHT WALNUT CERUSE

OILED WALNUT

MADURO

IMAGES ARE INTENDED ONLY TO SHOW PATTERN AND COLOR REPRESENTATION OF MATTALINO WOOD FINISHES. PLEASE VISIT OR CONTACT ONE OF OUR SHOWROOM REPRESENTATIVES TO REQUEST WOOD FINISH SAMPLES FOR A BETTER REPRESENTATION OF THE SPECIES. PLEASE KEEP IN MIND WOOD IS A NATURAL MATERIAL. THERE MAY BE COLOR AND GRAIN VARIATIONS. MATTALIANO.COM