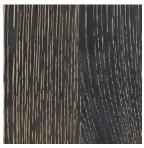

### OAK

WIRED NATURAL OAK CERUSE WIRED FUMED OAK CERUSE

WIRED OLIVE OAK CERUSE

WIRED MINK OAK CERUSE

WIRED DARK VINEGAR OAK CERUSE

WIRED GREY OAK CERUSE

SANDBLASTED OLIVE OAK

SANDBLASTED MINK OAK

SANDBLASTED DARK VINE-GAR OAK CERUSE