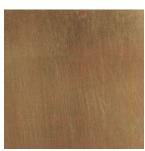

#### WALNUT

**GRAPHITE WALNUT** 

GREIGE WALNUT

LIGHT WALNUT CERUSE

OILED WALNUT

MADURO

IMAGES ARE INTENDED ONLY TO SHOW PATTERN AND COLOR REPRESENTATION OF MATTALINO WOOD FINISHES. PLEASE VISIT OR CONTACT ONE OF OUR SHOWROOM REPRESENTATIVES TO REQUEST WOOD FINISH SAMPLES FOR A BETTER REPRESENTATION OF THE SPECIES. PLEASE KEEP IN MIND WOOD IS A NATURAL MATERIAL. THERE MAY BE COLOR AND GRAIN VARIATIONS. MATTALIANO.COM